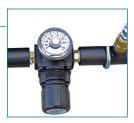

- 10.0 gallon (38 L) high-pressure air tank
- Protected pressure gauge

- 0-100 psi (0-7 bar) pressure regulator
- Heavy-duty air-rail manifold with compressed air fill inlet

 CF Valve maintains constant pressure for consistent spray flow