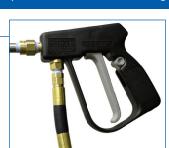

- Heavy duty no-weep trigger valve
- · Swivel hose to trigger valve connector

• Holster for spray wand storage

 CF Valve maintains constant pressure for consistent spray flow Heavy duty, compressed air, high capacity concrete form release agent cart sprayer