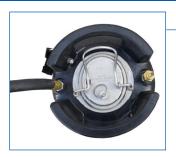

Heavy duty, compressed air, easily portable concrete form release agent sprayer

5.0 gallon (19 L), heavy duty, stainless steel tank 3.0 gallon (10 L) useable product capacity

Pressurizes up to a maximum 130 psi (8.9 bar)

Padded shoulder strap

All Viton and Teflon seals and gaskets
Tapered brass no-leak fittings



- Wide mouth tank opening for easy filling and cleaning
- Heavy duty protective rubber handle
- · Compressed air fill inlet



• Shut-off on hose for easy cleaning, filter maintenance and spill protection



- High capacity in-line bronze 200-mesh liquid filter
- Compressed hydraulic hose fittings
- 5 ft (1.5 m) chemically resistant spray hose





- Heavy duty no-weep trigger valve
- · Swivel hose to trigger valve connector



• Holster for spray wand storage



 CF Valve maintains constant pressure for consistent spray flow Heavy duty, compressed air, high capacity concrete form release agent cart sprayer

Easily removable, 5.0 gallon (19 L), heavy duty, stainless steel product tank

10 gallon (38 L) fixed compressed air tank

Heavy duty, powder coated, steel frame 50/100 ft (15/30 m)