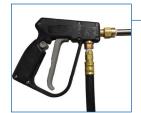

- Heavy duty no-weep trigger valve
- · Swivel hose to trigger valve connector

• Holster for spray wand storage

 CF Valve maintains constant pressure for consistent spray flow Heavy duty, compressed air, high capacity concrete form release agent cart sprayer

- · Quick connect air and fluid couplings
- Heavy duty protective rubber handle on removable stainless steel product tank

- Heavy duty no-weep trigger valve
- Swivel hose to trigger valve connection

· Lifting hook for crane attachment