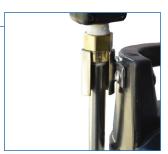

• Shut-off on hose for easy cleaning, filter maintenance and spill protection

- High capacity in-line bronze 200-mesh liquid filter
- Compressed hydraulic hose fittings
- 5 ft (1.5 m) chemically resistant spray hose

 High capacity, 200-mesh, easy-to-clean Banjo liquid filter