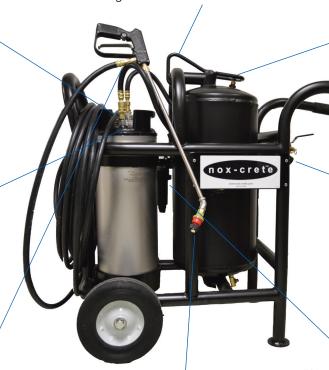

Easily removable, 5.0 gallon (19 L), heavy duty, stainless steel product tank

10 gallon (38 L) fixed compressed air tank

Heavy duty, powder coated, steel frame 50/100 ft (15/30 m) chemically resistant hose Heavy duty solid rubber tires

Air tank pressurizes to a maximum 150 psi (10 bar)

All Viton and Teflon seals and gaskets

Tapered brass no-leak fittings

- Wide mouth tank opening for easy filling and cleaning
- Liquid tank pressurizes to a maximum 130 psi (9 bar)

- · Quick connect air and fluid couplings
- Heavy duty protective rubber handle on removable stainless steel product tank

- Heavy duty no-weep trigger valve
- Swivel hose to trigger valve connection

· Lifting hook for crane attachment

- 10.0 gallon (38 L) high-pressure air tank
- Protected pressure gauge

- 0-100 psi (0-7 bar) pressure regulator
- Heavy-duty air-rail manifold with compressed air fill inlet

 CF Valve maintains constant pressure for consistent spray flow