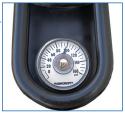

- 10.0 gallon (38 L) high-pressure air tank
- Protected pressure gauge

- 0-100 psi (0-7 bar) pressure regulator
- Heavy-duty air-rail manifold with compressed air fill inlet

 CF Valve maintains constant pressure for consistent spray flow