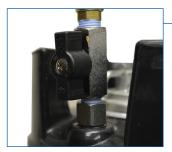

- Heavy duty no-weep trigger valve
- · Swivel hose to trigger valve connector

• Holster for spray wand storage

 CF Valve maintains constant pressure for consistent spray flow Heavy duty, compressed air, high capacity concrete form release agent cart sprayer

- 10.0 gallon (38 L) high-pressure air tank
- Protected pressure gauge

- 0-100 psi (0-7 bar) pressure regulator
- Heavy-duty air-rail manifold with compressed air fill inlet

 CF Valve maintains constant pressure for consistent spray flow