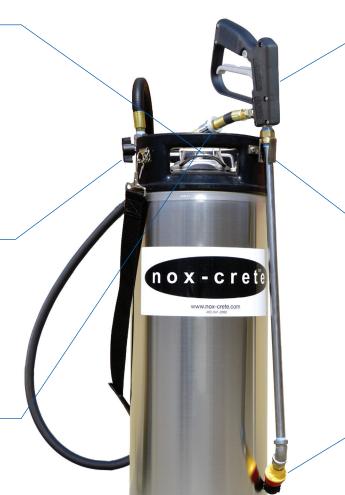

Heavy duty, compressed air, easily portable concrete form release agent sprayer

5.0 gallon (19 L), heavy duty, stainless steel tank 3.0 gallon (10 L) useable product capacity

Pressurizes up to a maximum 130 psi (8.9 bar)

Padded shoulder strap

All Viton and Teflon seals and gaskets
Tapered brass no-leak fittings

- Wide mouth tank opening for easy filling and cleaning
- Heavy duty protective rubber handle
- · Compressed air fill inlet

• Shut-off on hose for easy cleaning, filter maintenance and spill protection

- High capacity in-line bronze 200-mesh liquid filter
- Compressed hydraulic hose fittings
- 5 ft (1.5 m) chemically resistant spray hose

- Heavy duty no-weep trigger valve
- · Swivel hose to trigger valve connector

• Holster for spray wand storage

 CF Valve maintains constant pressure for consistent spray flow Heavy duty, compressed air, high capacity concrete form release agent cart sprayer