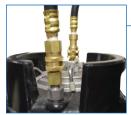

• Shut-off on hose for easy cleaning, filter maintenance and spill protection

- High capacity in-line bronze 200-mesh liquid filter
- Compressed hydraulic hose fittings
- 5 ft (1.5 m) chemically resistant spray hose

- · Quick connect air and fluid couplings
- Heavy duty protective rubber handle on removable stainless steel product tank

- Heavy duty no-weep trigger valve
- Swivel hose to trigger valve connection

· Lifting hook for crane attachment

 High capacity, 200-mesh, easy-to-clean Banjo liquid filter