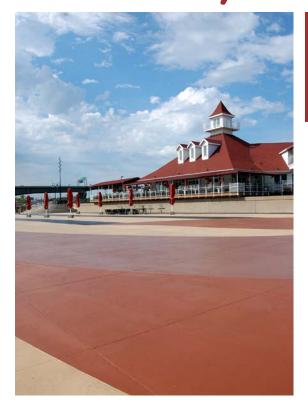

Achieve vibrant, long-lasting color and protection for horizontal concrete surfaces with Acryl Pen. Use one or multiple colors to attain the design and look you want. The integrity of Acryl Pen color will outlast acid staining and is resistant to fading or darkening from environmental exposure. No secondary sealer required, making application simple!

- Protects concrete surfaces from food, oil and grease stains, weather and freeze/thaw damage.
- Withstands traffic from pedestrians and vehicles.
- For broom and textured finish concrete.
- Non-slip additive for increased slip resistance also available.

## IDEAL FOR COMMERCIAL, RESIDENTIAL OR MUNICIPAL PROJECTS

Driveways Walkways Food Prep Areas Pool/Patio Areas **Balconies** Plaza Decks

Entryways Arena Concourses Roadway Medians Picnic Areas **Shopping Malls** And more!