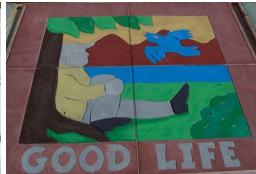

Achieve vibrant, long-lasting color and protection for horizontal concrete surfaces with Acryl Pen. Use one or multiple colors to attain the design and look you want. The integrity of Acryl Pen color will outlast acid staining and is resistant to fading or darkening from environmental exposure. No secondary sealer required, making application simple!

- Vibrant color is U.V. resistant and will not fade. chalk or peel.
- Penetrating formula seals and protects from within concrete.
- Allows concrete surface to breathe.
- Achieves decorative concrete at an affordable price.