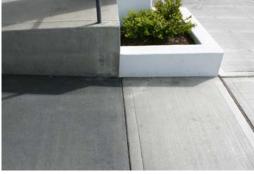

### The Chemistry Of Acryl Pen

Acryl Pen contains a low molecular weight methyl methacrylate acrylic resin, reactive silane and non-fading inorganic pigments. This unique chemistry penetrates concrete micro-pores for integral protection. A chemical reaction occurs between Acryl Pen and concrete, forming a hydrophobic barrier that prevents moisture entry and seals the surface for extended life.