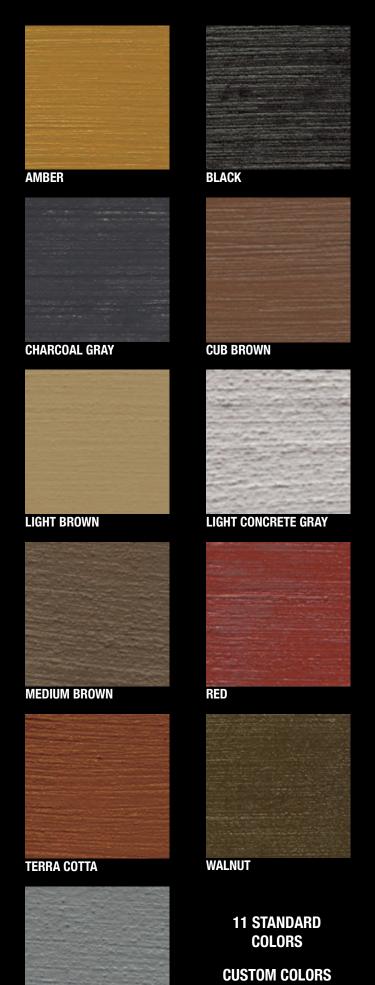

Achieve vibrant, long-lasting color and protection for horizontal concrete surfaces with Acryl Pen. Use one or multiple colors to attain the design and look you want. The integrity of Acryl Pen color will outlast acid staining and is resistant to fading or darkening from environmental exposure. No secondary sealer required, making application simple!

- Vibrant color is U.V. resistant and will not fade. chalk or peel.
- Penetrating formula seals and protects from within concrete.
- Allows concrete surface to breathe.
- Achieves decorative concrete at an affordable price.