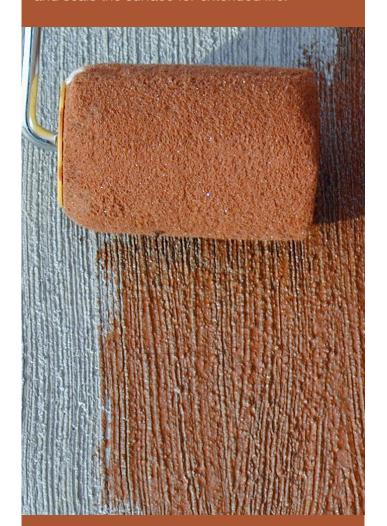

### **User-Friendly Application and Maintenance**

Apply Acryl Pen to clean, dry concrete using a brush, roller or airless sprayer. Two coats will provide optimum performance and no additional sealing is necessary.

Surfaces are usually tack free in less than 30 minutes and ready for full use after 72 hours.

Acryl Pen treated surfaces resist staining and require little maintenance.

Consult the full product data sheet for detailed application instructions.